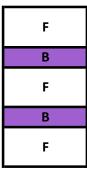

#### **White Cut List**

- **D** 2.5" x 4.5" (need 6)
- **E** 2.5" x 8.5" (need 12)
- **F** 4.5" x 8.5" (need 6)
- **G** 2.5" x 160" pieced strips to create border around entire row (section 1, 2, 1, 2, 1)

#### One Block at a Time Instructions

- 1 Sew two F's to two B's
- 2 Sew BF units to one F
- 3 Sew section 1 to section 2 pin where B's on section 2 will line up with A's from section 1.

#### Section 2 Chain Piecing Instructions

- 1 Sew four F's to four B's
- 2 Press seams to dark
- 3 Sew two FB units to other two FB units (to give FBFB)
- 4 Press seams to dark
- 5 Sew two remaining F's to FBFB (to give FBFBF)