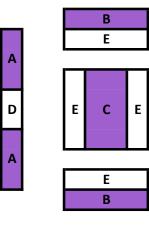

### **Purple Cut List**

- **A** 2.5" x 6.5" (need 12)
- **B** 2.5" x 8.5" (need 10)
- **C** 4.5" x 8.5" (need 3)

#### **White Cut List**

- **D** 2.5" x 4.5" (need 6)
- **E** 2.5" x 8.5" (need 12)
- **F** 4.5" x 8.5" (need 6)
- **G** 2.5" x 160" pieced strips to create border around entire row (section 1, 2, 1, 2, 1)

#### One Block at a Time Instructions

- 1 Sew two E's to C press all seams to dark
- 2 Sew two B's to two E's
- 3 Sew BE units to ECE unit
- 4 Sew four A's to two D's
- 5 Sew ADA units to middle unit

#### Section 1 Chain Piecing Instructions for Efficiency

- 1 Sew one E to each of three C's
- 2 Sew six B's to six E's
- 3 Sew six A's to six D's
- 4 Press seams to dark
- 5 Sew three E's on other side of three EC units (to make ECE)
- 6 Sew six A's to the six D's of AD unit (to make ADA)
- 7 Press seams to dark
- 8 Sew one BE unit to each of three ECE units (E next to ECE)
- 9 Press seams toward ECE
- 10 Sew one BE unit to opposite end of three ECE/BE units
- 11 Press seams toward ECE
- 12 Sew ADA unit to one side of the three ECE/BE/BE units
- 13 Press seams toward ADA
- 14 Sew ADA unit to other side of the three BE/ECE/BE units
- 15 Press seams toward ADA