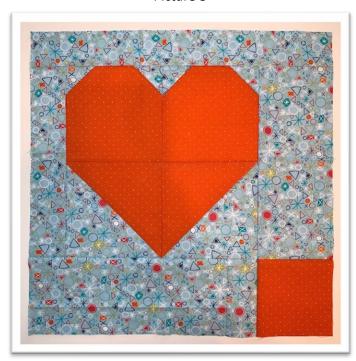

Picture 6

10. Sew one E (Wide Border) to the right of the heart. Press. See picture 7 for border layout.

Picture 7

- 11. Sew remaining E to B (Accent Square). Press. See picture 7.
- 12. Sew EB to bottom of the heart. Press. See picture 7.
- 13. Sew F (Narrow Short Border) to left of heart. Press. See picture 7.
- 14. Sew G (Narrow Long Border) to top off heart. Press. See picture 7.

Picture 8

Picture 9

Picture 10