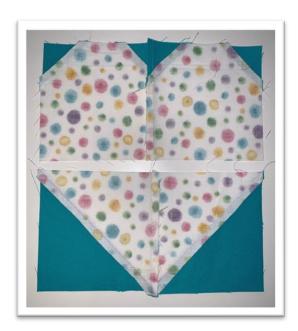

## **Instructions:**

1. Mark diagonals from corner to corner on four C's (Small Snowball Corners) and two D's (Large Snowball Corners). See picture 1.

Picture 1

- 2. Put the four C's in the upper corners of two A's orienting the lines to create the top of the heart. See picture 1.
- 3. Put two remaining A's and two D's right sides together. See picture 1.
- 4. Sew along all drawn diagonal lines.
- 5. Cut off excess triangles of fabric. See pictures 2 & 3.

Picture 2

Picture 3

6. Press open all snowballed corners. There will be less bulk if you iron these seams open. See picture 4.

Picture 4

7. Sew two ACC's together to create the top of the heart. Press seam to left. See picture 5.