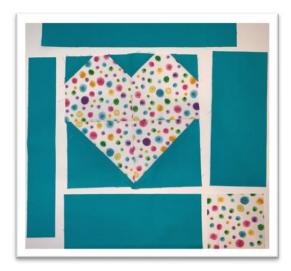

Picture 6

10. Sew one E (Wide Border) to the right of the heart. Press. See picture 7 for border layout.

Picture 7

- 11. Sew remaining E to B (Accent Square). Press. See picture 7.
- 12. Sew EB to bottom of the heart. Press. See picture 7.
- 13. Sew F (Narrow Short Border) to left of heart. Press. See picture 7.
- 14. Sew G (Narrow Long Border) to top off heart. Press. See picture 7.