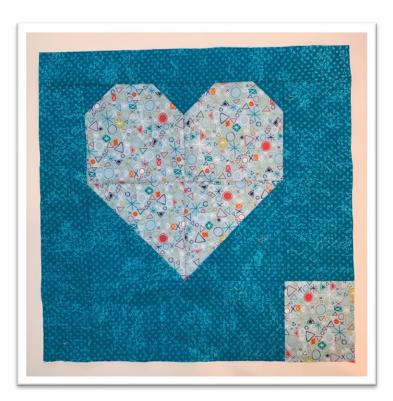

Picture 6

10. Sew one E (Wide Border) to the right of the heart. Press. See picture 7 for border layout.

Picture 7

- 11. Sew remaining E to B (Accent Square). Press. See picture 7.
- 12. Sew EB to bottom of the heart. Press. See picture 7.
- 13. Sew F (Narrow Short Border) to left of heart. Press. See picture 7.
- 14. Sew G (Narrow Long Border) to top off heart. Press. See picture 7.

Picture 8

Picture 9

Picture 10