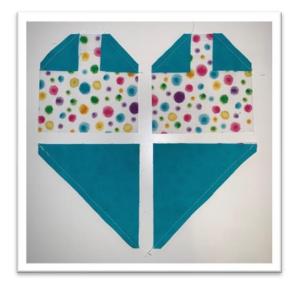

Picture 2

Picture 3

6. Press open all snowballed corners. There will be less bulk if you iron these seams open. See picture 4.

Picture 4

7. Sew two ACC's together to create the top of the heart. Press seam to left. See picture 5.

Picture 5

8. Sew two AD's together to create the bottom of the heart. Press seam to right. See picture 5.

9. Sew top half of the heart to the bottom half of the heart. Seams should lock in middle. Your heart will measure 8 ½" x 8 ½". See picture 6.