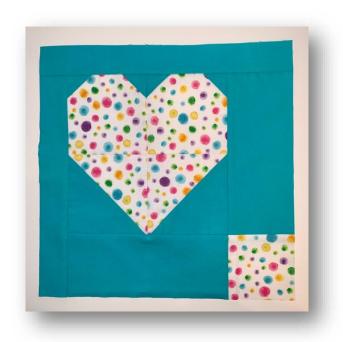

Picture 6

10. Sew one E (Wide Border) to the right of the heart. Press. See picture 7 for border layout.

Picture 7

- 11. Sew remaining E to B (Accent Square). Press. See picture 7.
- 12. Sew EB to bottom of the heart. Press. See picture 7.
- 13. Sew F (Narrow Short Border) to left of heart. Press. See picture 7.
- 14. Sew G (Narrow Long Border) to top off heart. Press. See picture 7.