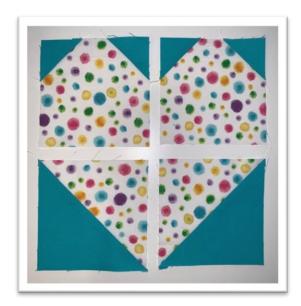

## **Instructions:**

1. Mark diagonals from corner to corner on four C's (Small Snowball Corners) and two D's (Large Snowball Corners). See picture 1.

Picture 1

- 2. Put the four C's in the upper corners of two A's orienting the lines to create the top of the heart. See picture 1.
- 3. Put two remaining A's and two D's right sides together. See picture 1.
- 4. Sew along all drawn diagonal lines.
- 5. Cut off excess triangles of fabric. See pictures 2 & 3.