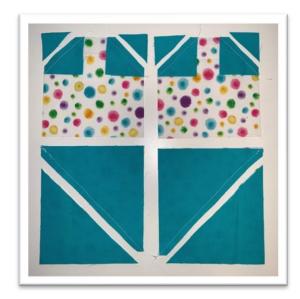

## **Instructions:**

1. Mark diagonals from corner to corner on four C's (Small Snowball Corners) and two D's (Large Snowball Corners). See picture 1.

Picture 1

- 2. Put the four C's in the upper corners of two A's orienting the lines to create the top of the heart. See picture 1.
- 3. Put two remaining A's and two D's right sides together. See picture 1.
- 4. Sew along all drawn diagonal lines.
- 5. Cut off excess triangles of fabric. See pictures 2 & 3.

Picture 2

Picture 3

6. Press open all snowballed corners. There will be less bulk if you iron these seams open. See picture 4.

Picture 4

7. Sew two ACC's together to create the top of the heart. Press seam to left. See picture 5.