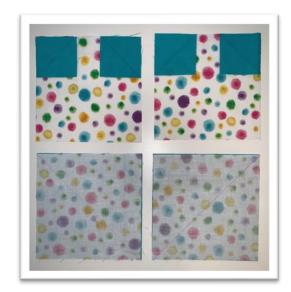

## **Instructions:**

1. Mark diagonals from corner to corner on four C's (Small Snowball Corners) and two D's (Large Snowball Corners). See picture 1.

Picture 1

- 2. Put the four C's in the upper corners of two A's orienting the lines to create the top of the heart. See picture 1.
- 3. Put two remaining A's and two D's right sides together. See picture 1.
- 4. Sew along all drawn diagonal lines.
- 5. Cut off excess triangles of fabric. See pictures 2 & 3.