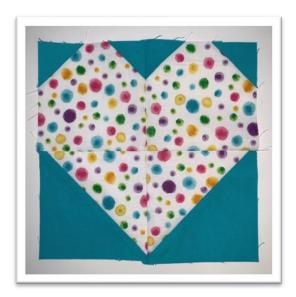

Picture 2

Picture 3

6. Press open all snowballed corners. There will be less bulk if you iron these seams open. See picture 4.

Picture 4

7. Sew two ACC's together to create the top of the heart. Press seam to left. See picture 5.

Picture 5

8. Sew two AD's together to create the bottom of the heart. Press seam to right. See picture 5.

9. Sew top half of the heart to the bottom half of the heart. Seams should lock in middle. Your heart will measure 8 ½" x 8 ½". See picture 6.