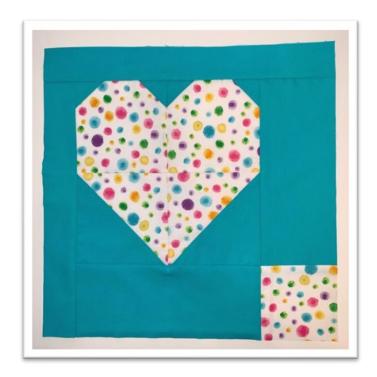

Picture 6

10. Sew one E (Wide Border) to the right of the heart. Press. See picture 7 for border layout.

Picture 7

- 11. Sew remaining E to B (Accent Square). Press. See picture 7.
- 12. Sew EB to bottom of the heart. Press. See picture 7.
- 13. Sew F (Narrow Short Border) to left of heart. Press. See picture 7.
- 14. Sew G (Narrow Long Border) to top off heart. Press. See picture 7.

Picture 8

Picture 9

Picture 10